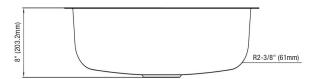

#### **Product Features**

- · 18 gauge stainless steel
- · Undermount
- · Sink clips included
- · Overall size: 23-3/8" x 17-3/4" · Bowl size: 21-3/8" x 15-3/4"
- · Bowl depth: 8"
- · Drain diameter: 3-1/2"
- · Under spray coating and pads for sound deadening and insulation

## PFUC301A

\* All measurements are nominal. Please verify before actual installation.