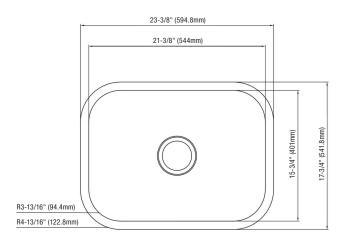

#### **Product Features**

- · 18 gauge stainless steel
- · Undermount
- · Sink clips included
- · Overall size: 23-3/8" x 17-3/4" · Bowl size: 21-3/8" x 15-3/4"
- · Bowl depth: 8"
- · Drain diameter: 3-1/2"
- · Under spray coating and pads for sound deadening and insulation

### **Model Numbers**

**PFUC301A** 23-3/8" x 17-3/4" 18GA 8" 1B SS Sink

## PFUC301A

\* All measurements are nominal. Please verify before actual installation.