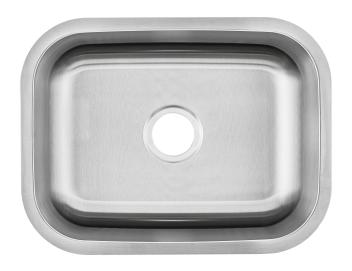

# PFUC301A – Plomosa Series **Stainless Steel Sink**

#### **Product Features**

- · 18 gauge stainless steel
- · Undermount
- · Sink clips included
- · Overall size: 23-3/8" x 17-3/4" · Bowl size: 21-3/8" x 15-3/4"
- · Bowl depth: 8"
- · Drain diameter: 3-1/2"
- · Under spray coating and pads for sound deadening and insulation

### **Model Numbers**

**PFUC301A** 23-3/8" x 17-3/4" 18GA 8" 1B SS Sink